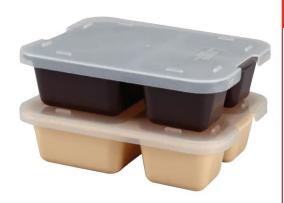

**TEMPERATURE RANGE:** Temperature rating of -40 to 248 F. Trays can be microwaved without losing shape and remain cool to the touch.

OPTIONAL LID: Hot/Cold Trays have an optional translucent polypropylene lid

COLORS: Trays available in brown and tan, lids available in clear

**WARRANTY:** The Hot/Cold Trays are backed up by a one year warranty against manufacturing defects.