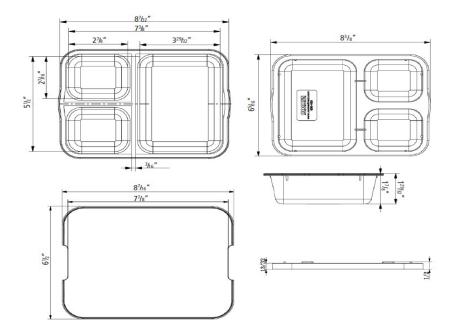

### **Specifications**

| Item Number | Compartments | Case Pack | Shipping Class | Weight  | Dimensions               |
|-------------|--------------|-----------|----------------|---------|--------------------------|
| 630-460     | 3            | 24/cs     | 92.5           | 9.3 lbs | 6 %" W x 8 %" L x 1 %" D |
| 630-461     | N/A          | 24/cs     | 85             | 5.5 lbs | 6½"Wx8¾6"Lx½"D           |