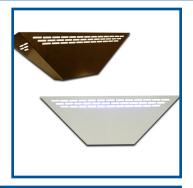

#### **Pest-Pro Series 100**

Models: 120-PESTPROSERIES 100-WHITE or 120-PESTPROSERIES 100-GOLD

THE PEST-PRO SERIES 100 IS THE PERFECT SOLUTION TO FLY PROBLEMS IN RESTAURANTS. THE PEST-PRO SERIES 100 IS A DECORATIVE, SILENT FLY TRAP. FLYING INSECTS ARE ATTRACTED TO THE HIGH-INTENSITY UV LIGHT AND ARE CAPTURED BY THE ADHESIVE BOARD HIDDEN INSIDE. THEY COVER 900 SQUARE FEET AND SHOULD BE MOUNTED AT LEAST 5 FEET ABOVE THE FLOOR.

- COVERS 900 SQUARE FEET
- 15 WATTS OF HIGH-INTENSITY UV LIGHT
- DIMENSIONS: 24" L X 10" H X 5" D
- DISPOSABLE 17" X 4" ADHESIVE PANEL
- WFIGHT: 7 POUNDS
- IN STOCK!