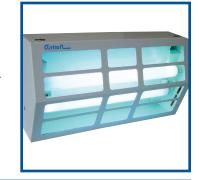

#### **Pest-Pro Series 400**

Model: 120-PESTPROSERIES 400

THE PEST-PRO SERIES 400 IS THE MOST EFFECTIVE FLY TRAP IN THE INDUSTRY. THIS WHITE, POWDER-COATED FLY TRAP COVERS 3,500 SQUARE FEET AND OFFERS 432 SQUARE INCHES OF INSECT TRAPPING AREA. THE PEST-PRO SERIES 400 SHOULD BE MOUNTED 3 TO 6 FEET ABOVE THE FLOOR.

- COVERS 3,500 SQUARE FEET
- 80 WATTS OF HIGH-INTENSITY UV LIGHT
- DIMENSIONS: 49" L X 11.75" H X 3.5" D
- 3 DISPOSABLE 16" X 9" ADHESIVE PANELS
- WEIGHT: 16 POUNDS
- IN STOCK!

1.800.833.5005

412.787.9750 • 412.787.3665 (fax)