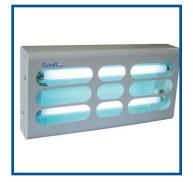

## Pest-Pro Series 200

Model: 120-PESTPROSERIES 200

THE PEST-PRO SERIES 200 IS IDEAL FOR KITCHENS OR HALLWAYS IN HIGH TRAFFIC SERVICE AREAS. THIS WHITE, POWDER-COATED, LOW PROFILE UNIT COVERS 1,500 SQUARE FEET. FLYING INSECTS ARE TRAPPED BEHIND BLACK ADHESIVE BOARDS, CONCEALING THEM FROM VIEW. FOR BEST RESULTS, THE PEST-PRO SERIES 200 SHOULD BE MOUNTED 3 TO 6 FEET ABOVE THE FLOOR.

- COVERS 1,500 SQUARE FEET
- 30 WATTS OF HIGH-INTENSITY UV LIGHT
- DIMENSIONS: 19" L X 10" H X 3.5" D
- 2 DISPOSABLE ADHESIVE PANELS
- WEIGHT: 12 POUNDS
- IN STOCK!