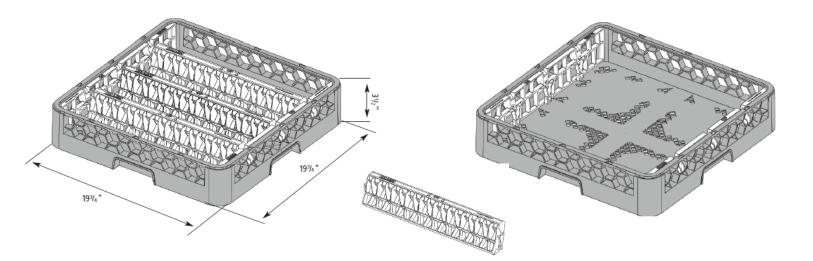

## Cook's Insulated Tray Washrack *features*

Cook's Insulated Tray washrack is engineered to promote optimal space for ideal water flow to clean insulated trays. Made from a special blend of stain resistant copolymer without any metal parts, the rack features 75 degree angle to maximize water spray coverage between trays.

## STANDARD FEATURES

**DURABLE CONSTRUCTION:** Designed to withstand abuse common in corrections.

**INNOVATIVE DESIGN:** 3 ½" space between inserts holds up to 4 insulated trays or 8 small flex trays. The 75 degree angle construction holds trays at proper angle for effective cleaning.

WARRANTY: Backed up by a one year warranty against manufacturing defects.

| Model #  | Dimensions                     | Capacity                                            |
|----------|--------------------------------|-----------------------------------------------------|
| 630-ITW  | 19 3/4"Wx 19 3/4" L x 3 1/2" H | holds up to 4 insulated trays or 8 small flex trays |
| 630-ITWI | N/A                            | N/A                                                 |