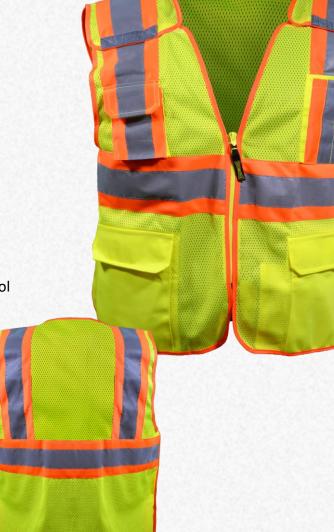

## **ANSITYPE R CLASS 2 5 POINT BREAK-AWAY** TWO-TONE MESH VESTS

## SOMETIMES YOU JUST NEED TO BREAK AWAY

Where catch hazards exist, be confident in our **5-PT. BREAK-AWAY** vest with quick release zipper. Don't get caught or snagged, get out quickly.

- Polyester Mesh
- 2" Reflective w/contrasting trim
- Contrast Binding
- Quick release zipper closure
- 5-PT. Break-away
- 2 Mic Tabs
- 8 Pockets:
- -Double left chest with multi pen/tool
- -Right chest expandable with flap
- -2 Lower front with flap
- -2 Lower inside
- -1 Inner lower flashlight
- 25 Washes
- Sizes: S-5X