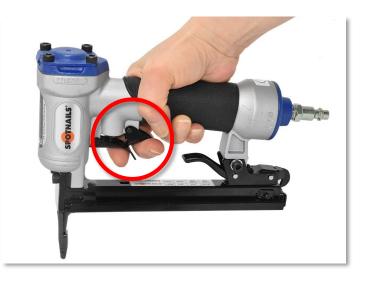

#### **Double Trigger**

- Equipped with a trigger lock to prevent accidental firing.
- Trigger lock must be released prior to using the primary trigger (as shown).