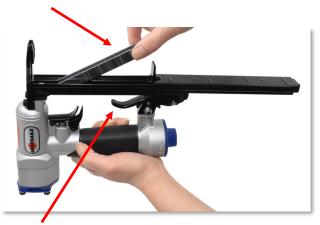

### Loading

- Turn the tool upside down.
- Press latch and pull the magazine back (as shown).
- Load the fastener strip (as shown).
- Close magazine until locked. You should feel the pressure of the pusher located inside of the magazine when the magazine is closed.
- Magazine Capacity: 84 fasteners.

Latch