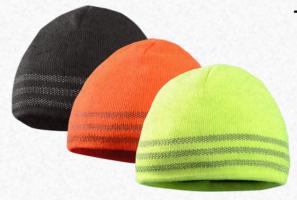

## MULTI-BANDED REFLECTIVE BEANIE

- Rib knit with many bands of reflective threads, double layer
- Brushed anti-pilling fleece, 360° ear and forehead coverage

## TRI-BAND REFLECTIVE BEANIE

- Rib knit with 3 wide bands of reflective threads, double layer
- Brushed anti-pilling fleece, 360° ear and forehead coverage

## EAR WARMING REFLECTIVE BEANIE

- Rib knit with 1 wide band of reflective threads
- Brushed anti-pilling fleece, 360° ear and forehead coverage