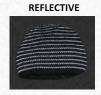

## MULTI-BANDED REFLECTIVE BEANIE

- Rib knit with many bands of reflective threads, double layer
- Brushed anti-pilling fleece, 360° ear and forehead coverage

#### LUX-MBRB