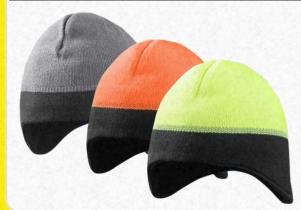

## TRI-BAND REFLECTIVE BEANIE

- Rib knit with 3 wide bands of reflective threads, double layer
- Brushed anti-pilling fleece, 360° ear and forehead coverage

## EAR WARMING REFLECTIVE BEANIE

- Rib knit with 1 wide band of reflective threads
- Brushed anti-pilling fleece, 360° ear and forehead coverage