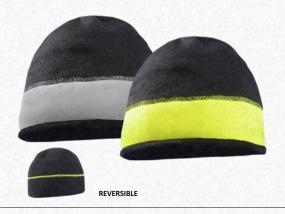

## **REVERSIBLE FLEECE BEANIE**

- 2 Layers of Anti-pilling fleece
- Covers head and ears
- Accented flat lock seaming for comfort
- Reversible; Black with contrast stitching

#### LUX-RFB