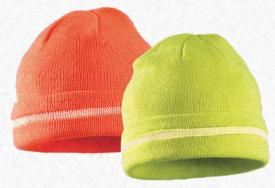

### **HI-VIZ CAP**

- 100% Acrylic watch cap
- Silver reflective stripe

### LUX-KCR