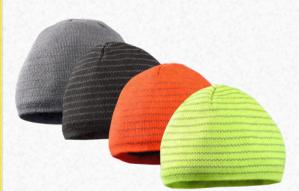

## MULTI-BANDED REFLECTIVE BEANIE

- Rib knit with many bands of reflective threads, double layer
- Brushed anti-pilling fleece, 360° ear and forehead coverage

## TRI-BAND REFLECTIVE BEANIE

- Rib knit with 3 wide bands of reflective threads, double layer
- Brushed anti-pilling fleece, 360° ear and forehead coverage

## EAR WARMING REFLECTIVE BEANIE

- Rib knit with 1 wide band of reflective threads
- Brushed anti-pilling fleece, 360° ear and forehead coverage