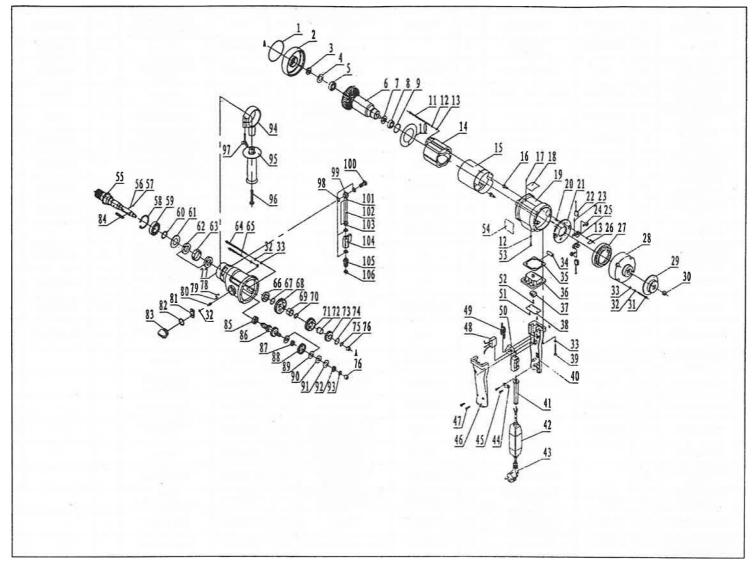

## 433-20000 DIAMOND CORE DRILL SPARE PART LIST

| _  |             |                                      |    |             |                                    |    |            |                                       |    |            |                                        |     |                |                                       |
|----|-------------|--------------------------------------|----|-------------|------------------------------------|----|------------|---------------------------------------|----|------------|----------------------------------------|-----|----------------|---------------------------------------|
| NO | SYMBOL      | NAME                                 | NO | SYMBOL      | NAME                               | NO | SYMBOL     | NAME                                  | NO | SYMBOL     | NÂME                                   | NO  | SYMBOL         | NAME                                  |
| 1  | 02-80/0-46  | Sealing<br>ring@78x2 O               | 24 | 02-80/0-28  | Coil spring                        | 47 | ST4.2x19   | Crossed solt tapping<br>bolt          | 70 | φ17        | Unmark uncork<br>shield fing for shaft | 93  | 02-80/0-40     | 16x10x1 washer                        |
| 2  | 05-80/0-03  | Mid-cover                            | 25 | 02-80/0-56  | Brush base<br>assembly             | 48 |            | Capacitance                           | 71 | 06-80/0-05 | 6 # gear                               | 94  | 02-SC/0-44     | Assistant handle                      |
| 3  | FB12x24x4.5 | Bracket rubber<br>sealing ring       | 26 | M4          | Hexagonal nut                      | 49 | 02-80/0-67 | Inductance                            | 72 | 06-80/0-06 | 4# gear copper<br>cover                | 95  | 02-80/0-45     | Assistant handle                      |
| 4  | 02-80/0-53  | Oil sealing shim<br>(32x18x0.8)      | 27 | 02-80/0-24  | Rear cover jacket                  | 50 |            | Switch                                | 73 | 06-80/0-04 | 4 # gear                               | 96  | M14x45         | Hexagonal bolt                        |
| 5  | NSK6201     | Deep grooveball<br>bearing           | 28 | 02-80/0-16  | Rear cover                         | 51 | ST2.9x16   | Crossed solt tapping<br>bolt          | 74 | 06-80/0-13 | 19x14x0.8 washer                       | 97  | M6x35          | Butterfly shape bolt                  |
| 6  | 05-80/1-01  | Armature<br>assembly                 | 29 | 06-80/0-12  | Rear cover                         | 52 | ST2.9x9.5  | Crossed solt tapping<br>bolt          | 75 | 05-80/0-26 | 13x1 Uncork<br>shield ring for shaft   | 98  | 02-80/0-60     | Spacer for water<br>switch18x13.3x1.5 |
| 7  | 02-80/0-52  | Armature rear<br>insulating cover    | 30 | 06-80/0-11  | multifunctional<br>level           | 53 | M4x6       | Crossed solt tapping<br>bolt          | 76 | HK1010     | StampingOuter<br>needlerollerbearings  | 99  | 02-80/0-62     | Connector of<br>water faucet          |
| 8  | NSK6200     | Deep groove<br>ball bearing          | 31 | M5x40       | Inner hexagonal<br>round head bolt | 54 | 06-80/0-22 | Scutcheon                             | 77 | 06-80/0-02 | Gear shell                             | 100 | 02-80/0-61     | Tighten bolt                          |
| 9  | ф 30x2.5    | O-shape sealing<br>ring              | 32 | φ5          | laner hexagonal<br>bolt            | 55 | 06-80/0-01 | Output shaft                          | 78 | \$ 5x16    | Bearing steel<br>column                | 101 | 02-80/0-65     | Tight ring                            |
| 10 | 02-80/0-35  | Shield board                         | 33 | φ5          | Spring Washer                      | 56 | 02-80/0-50 | Small spring                          | 79 | φ 3x12     | Cylindrical pin                        | 102 |                | Inner ø8x350<br>mesh tube             |
| 11 | M4x105      | Pan head screws<br>with cross recess | 34 | 02-80/0-51  | washer                             | 57 | φ4         | Steel ball                            | 80 | M5x12      | Inner hexagonal<br>round head bolt     | 103 | 02-80/0-63     | Output connector<br>of water faucet   |
| 12 | ¢4          | Spring washer                        | 35 | 02-80/0-39  | level                              | 58 | φ47        | Spring shield ring<br>for<br>holes    | 81 | 02-80/0-12 | Adjustable speed<br>block              | 104 | 02-80/0-43     | 1/4"mini ball valve                   |
| 13 | φ4          | Flat washer                          | 36 | 02-80/0-21R | Post headDG8H-0                    | 59 | KS-NSK6005 | Deep groove ball<br>bearing           | 82 | ф 20x3     | 0-shape sealing ring                   | 105 | 02-80/0-64     | Connector of<br>water switch          |
| 14 | 02-80/2-01  | Stator assembly                      | 37 |             | Handle bracket                     | 60 | φ25        | Spring shield ring<br>for<br>holes    | 83 | 02-80/0-13 | Adjustable speed<br>knob               | 106 | 11.2x2.65x16.5 | 0-shape sealing ring                  |
| 15 | 02-80/0-22  | Stator insulating<br>cover           | 38 | 02-80/0-68  | Handle lining                      | 61 | 02-80/0-41 | Shim cover                            | 84 | A5x40      | Flat key                               |     |                |                                       |
| 16 | 02-80/0-23  | Insulation mat                       | 39 | M5x35       | Rear cover jacket                  | 62 | FB24x40x7  | Bracket rubber<br>sealing ring        | 85 | KS-NSK629  | Deep groove<br>ball bearing            |     |                |                                       |
| 17 | 2x4         | Scutcheon rivat                      | 40 | 06-80/0-19  | Right handle                       | 63 | 06-80/0-09 | locating cover                        | 86 | 06-80/0-03 | 3# gear axle                           |     |                |                                       |
| 18 | 06-80/0-21  | name plate                           | 41 | 02-80/0-31  | jacket                             | 64 | M5x85      | Inner hexagonal<br>round head bolt    | 87 | 05-80/0-09 | 17x14x5copper<br>cover                 |     |                |                                       |
| 19 | 02-80/0-15  | Shell of drill                       | 42 |             | PRCD                               | 65 | M5x55      | Inner hexagonal<br>round head bolt    | 88 | 05-80/0-04 | 2# gear                                |     |                |                                       |
| 20 | 3x6         | Mushroom head<br>rivets              | 43 |             | CABLE&PLUG                         | 66 | FB22x35x7  | Bracket rubber<br>scaling ring        | 89 | 02-80/0-08 | friction disk                          |     |                | 2                                     |
| 21 | 02-80/0-25  | Brush holder<br>base plate           | 44 | 02-80/0-29  | Pressure Line<br>board             | 67 | 02-80/0-58 | Oil sealing base shim<br>2(24x18x0.8) | 90 | 02-80/0-10 | Press<br>circle28x14x12x2              |     |                |                                       |
| 22 | 02-80/0-47  | Brush assembly                       | 45 | ST4.2x16    | Crossed slot<br>tapping bolt       | 68 | 06-80/0-08 | 8# gear                               | 91 | 05-80/0-24 | Dish spring                            |     |                |                                       |
| 23 | M3x6        | Pan head screws<br>with cross recess | 46 | 06-80/0-20  | left handle                        | 69 | 06-80/0-07 | 9# gear copper cover                  | 92 | M12x1.25   | Hexagonal nut                          |     |                |                                       |

## 433-20000 THREE SPEED BREAKDOWN DRAWING