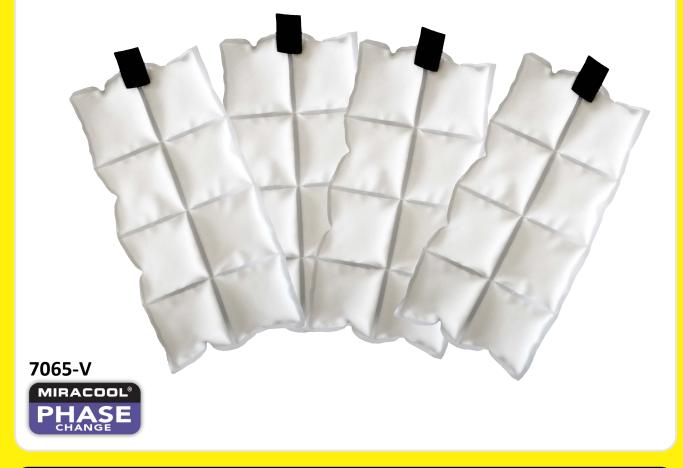

## COOLPAX<sup>TM</sup> INSERTS FOR COOLING VESTS

7065-V

## POWERED BY COOLPAX<sup>TM</sup>

- Safe, effective, and comfortable
- Use additional inserts for continuous relief
- Maintain a comfortable 58°F (14°C) for up to 3 hours
- Made from high strength polyurethane
- Hook and loop stabilizers to secure packs in place
- Includes 4 Phase Change Cooling inserts per set
- Total weight: 4 lbs
- Use with: 4531, 6626 series, or 6627