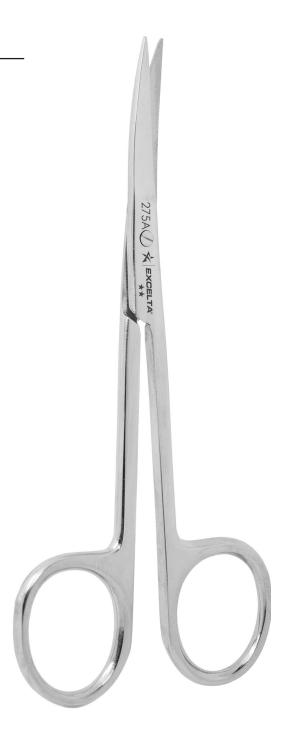

## **TECHNICAL DATA SHEET**

Part#: 275A

Scissors - Curved -★★- SS - Blade Length 1"

The 275A 'Iris' scissors is designed for very fine dissection work. It features a 10°curved blade for visibility. This tool is made of surgical stainless steel and is 5" long with cutting blades 1" long.