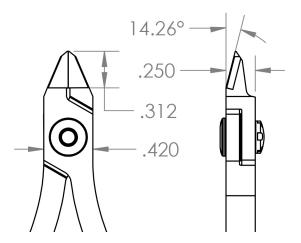

Precision Level

Material

Surface Resistivity

Shape

Type of Cut

Cutting Capacity

Blade Angle

Blade Length

Body Width

Body Height

• OAL

Weight (OZ)

UPC

Schedule B

• ECCN

• UNSPSC Code

Country of Origin

Group

\*\*\*\*

CS/Carbide Inserts

10<sup>10</sup> ohms/sq

Straight Tapered

Laser Flush

.020" hard

14.25°

.38" (9.50mm)

.42" (10.5mm)

.25" (6.25mm)

4.5" (112.5mm)

662847015090

8203.20.60.60

EAR99