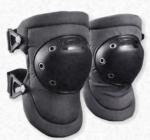

## PREMIUM FLAT CAP

- D30<sup>®</sup> Kneepad Technology
- · Flat kneeling surface
- Unique sizing for a customized fit
- Hook & Loop Neoprene split strap closure

221-D