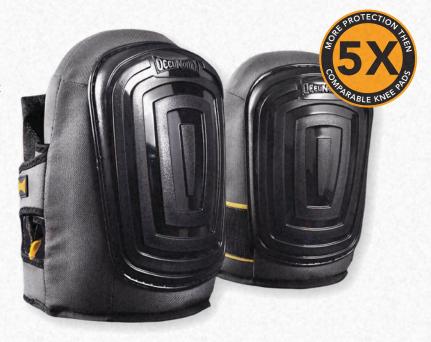

# **D30® KNEE PADS**

221-D, 225-D, 226-D

## THE BEST IN IMPACT PROTECTION

## **D30® TECHNOLOGY**

We've partnered with D3O, the leading provider of impact resistant and cushioning foam, to create three knee pads that provide more comfort and durability. Strategically placed D3O foam under the cap absorbs impact from the ground while improving cushioning and all day comfort. Knee injuries are expensive. Our D3O knee pads offer great value.