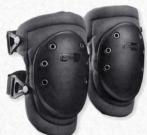

#### CONTOURED HARD CAP

- D30<sup>®</sup> Kneepad Technology
- Great for pivoting
- Ideal for almost any surface
- PE Plastic hard cap
- Buckle and strap closures

225-D

### **WIDE KNEE CAP**

- D30<sup>®</sup> Kneepad Technology
- Idea for almost any surface
- PVC cap
- Buckle and strap closures

226-D