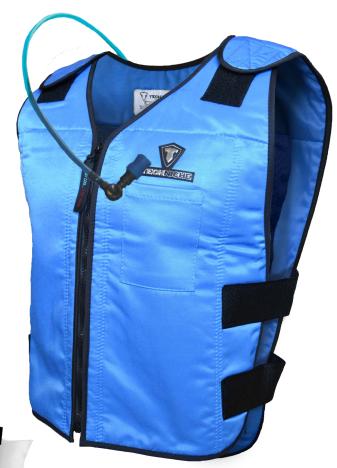

## Phase Change Cooling VEST w/BUILT IN HYDRATION SYSTEM 6627

## **POWERED BY COOLPAX<sup>TM</sup>**

- Each unit includes vest/carrier, set of 6665 Cool Pax<sup>™</sup>, built-in hydration reservoir with drink tube and bite valve and cooler bag
- V-neck design with zipper closure, hook and loop girth and shoulder adjustments
- 100% cotton vest, with thermal liner
- Includes integrated 70 oz/2 L personal hydration system (6660)
- Sizes: M/L (100-175 lbs), L/XL (175-250 lbs), 2XL (250-300 lbs)
- Color: Blue

6627