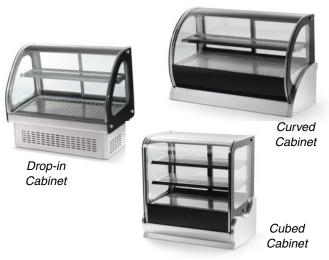

## MODELS

40845 HDE7136 36" Drop-in Display Cabinet
40846 HDE7148 48" Drop-in Display Cabinet
40847 HDE7160 60" Drop-in Display Cabinet
40855 HDE8136 36" Curved Glass Display Cabinet
40856 HDE8148 48" Curved Glass Display Cabinet
40857 HDE8160 60" Curved Glass Display Cabinet
40865 HDE8236 36" Cubed Glass Display Cabinet
40866 HDE8248 48" Cubed Glass Display Cabinet
40867 HDE8260 60" Cubed Glass Display Cabinet

# **FEATURES**

- Inside lighting strips located both at the top of the cabinet and underneath the upper shelf create optimum food display throughout cabinet
- Dual fans circulate air throughout unit to ensure even temperature control
- Triple-glazed front glass gives added strength and insulation
- Drop-in and curved cabinets have two shelves. The cubed cabinet has 3 shelves
- □ Lift-and-remove rear sliding doors for easy display changes and end of day cleaning
- Digitally controlled thermostat for precise and consistent settings
- $\Box$  104° 158° F (40° to 70° C) temperature range
- Drop-in models can also be used as freestanding countertop units
- □ 6 ft. (1.8 m) 120v cord and plug
- Note: these items must ship by truck