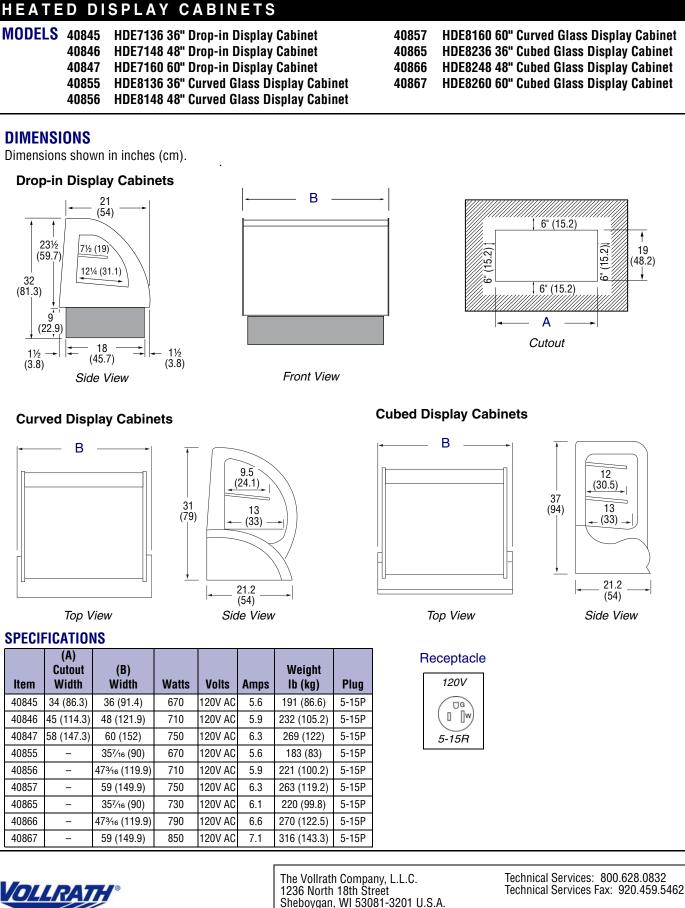

## MODELS

40845 HDE7136 36" Drop-in Display Cabinet
40846 HDE7148 48" Drop-in Display Cabinet
40847 HDE7160 60" Drop-in Display Cabinet
40855 HDE8136 36" Curved Glass Display Cabinet
40856 HDE8148 48" Curved Glass Display Cabinet
40857 HDE8160 60" Curved Glass Display Cabinet
40865 HDE8236 36" Cubed Glass Display Cabinet
40866 HDE8248 48" Cubed Glass Display Cabinet
40867 HDE8260 60" Cubed Glass Display Cabinet

# **CLEARANCE REQUIREMENTS**

- Drop-in cabinets require a minimum of 6" (15.2 cm) of non-combustible countertop to support the unit and and a minimum of 6" (15.2 cm) clearance on all sides of the drop-in for proper air circulation.
- Countertop cabinets require a minimum of 6" (15.2 cm) between the equipment and any surrounding walls. Surrounding walls must be made of non-combustible materials.