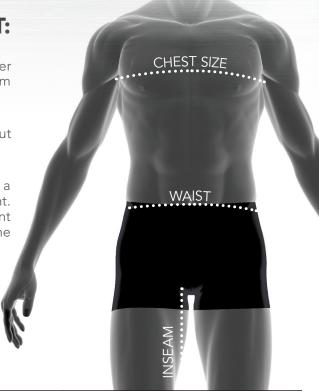

## **MEASURING YOUR BODY FOR PROPER FIT:**

**Chest Size:** Taken at the fullest point of your chest. Measure just under your arms and across shoulder blades holding the tape firm and level.

**Waist:** Measure around your natural waistline, keeping the tape snug, but comfortably loose.

**Inseam:** Measure from the base of your crotch to the top of your shoe. For a more accurate measurement have someone take this measurement. You can also measure a similar pant that fits you well. Lay the pant flat with the front and back creased smooth. Measure along the inseam from the crotch to the bottom of the leg hem.