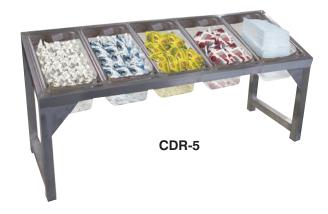

# Portable CDR-5 CONDIMENT HOLDER

| ltem #:    | Qty #: |
|------------|--------|
| Model #:   |        |
| Project #: |        |

### **FEATURES:**

Heavy duty welded construction.

Stainless steel.

#### **CONSTRUCTION:**

Fully welded 1" stainless steel square tube legs.

Stainless steel top accommodates "5" 1/3 standard pans (6-5/16" x 12"). Pans not included.

Plastic caps at base of tubular legs.