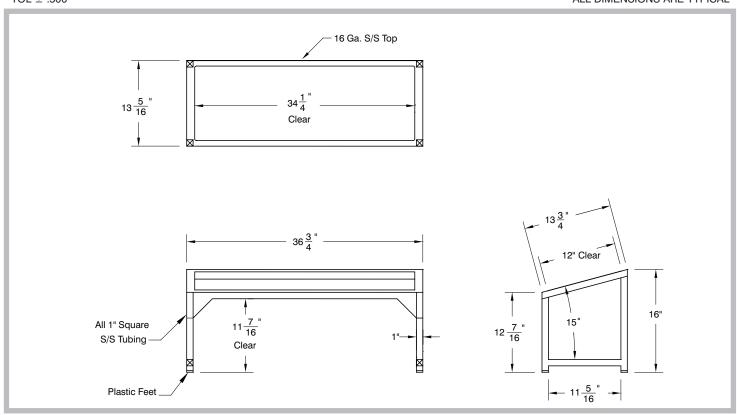

#### **CONSTRUCTION:**

Fully welded 1" stainless steel square tube legs.

Stainless steel top accommodates "5" 1/3 standard pans (6-5/16" x 12"). Pans not included.

Plastic caps at base of tubular legs.

#### **MATERIAL:**

16 gauge stainless steel top.

1" stainless steel tube legs.

## **DETAILS and SPECIFICATIONS**

TOL ± .500" ALL DIMENSIONS ARE TYPICAL

Customer Service Available To Assist You 1-800-645-3166 8:30 am - 8:00 pm E.S.T.

For Orders & Customer Service:

Email: customer@advancetabco.com or Fax: 631-242-6900