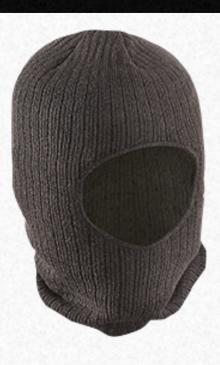

#### LINED FACE MASK

- 100% Acrylic face mask
- 100% Polyester fleece lining for soft comfort against face and extra warmth
- Made in USA