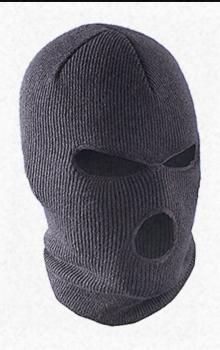

## INSULATED FULL FACE MASK

- 100% Acrylic face mask with 3M™ Thinsulate™ Insulation
- Needle out design
- · Made in USA

1078

1093

1090