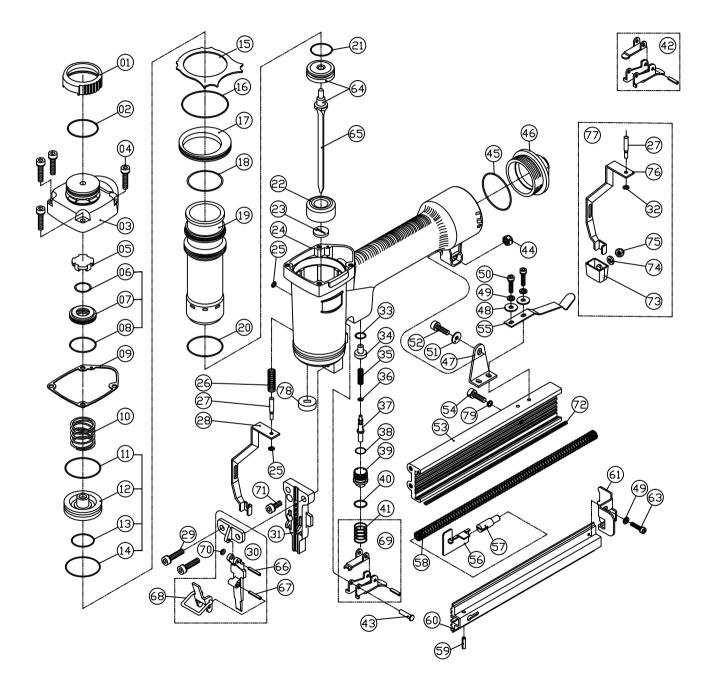

## MODEL CB1819C

1100 Hicks Road, Rolling Meadows, IL 60008 P: 800-873-2239 / 847-259-1620 ◆ F: 888-369-2588 customerservice@spotnails.com www.spotnails.biz ◆ www.spotnails.com

|            | Ref No.                                           | Part No. | Description          |   | Ref No. | Part No. | Description                       |  |  |
|------------|---------------------------------------------------|----------|----------------------|---|---------|----------|-----------------------------------|--|--|
|            | 01                                                | P-70043  | Exhaust Deflector    | • | 38      | P-64421  | O-Ring                            |  |  |
|            | 02                                                | P-64392  | O-Ring               |   | 39      | P-22170  | Lower Valve Housing               |  |  |
|            | 03                                                | P-60236  | Body Cap (Gray)      | • | 40      | P-64241  | O-Ring                            |  |  |
|            | 04                                                | P-24720  | Screw - 4PCS         |   | 41      | P-18337  | Spring                            |  |  |
| •          | 05                                                | P-15199  | Exhaust Seal         |   | 42      | AS-21006 | Contact Trigger (Black)(Bump Fire |  |  |
| •          | 06                                                | P-64332  | O-Ring               |   | 43      | P-07234  | Trigger Pin                       |  |  |
|            | 07                                                | P-22167  | Poppet Valve Guide   |   | 44      | P-26126  | Nut                               |  |  |
| •          | 80                                                | P-64393  | O-Ring               |   | 45      | P-64425  | Cap O-Ring                        |  |  |
| •          | 09                                                | P-62072  | Gasket               |   | 46      | P-60237  | End Cap (Gray)                    |  |  |
|            | 10                                                | P-18226  | Spring               |   | 47      | P-13040  | Bracket                           |  |  |
| •          | 11                                                | P-64232  | Poppet O-Ring        |   | 48      | P-32171  | Washer - 2PCS                     |  |  |
|            | 12                                                | P-63039  | Poppet Valve         |   | 49      | P-32144  | Spring Washer - 3PCS              |  |  |
| •          | 13                                                | P-64233  | Piston Stop O-Ring   |   | 50      | P-24304  | Screw - 2PCS                      |  |  |
| •          | 14                                                | P-64234  | Cylinder Seal O-Ring |   | 51      | P-32170  | Washer                            |  |  |
|            | 15                                                | P-03071  | Guide Spacer         |   | 52      | P-24450  | Screw                             |  |  |
| •          | 16                                                | P-64394  | O-Ring               |   | 53      | P-12229  | Magazine                          |  |  |
|            | 17                                                | P-03072  | Cylinder Spacer      |   | 54      | P-24317  | Screw                             |  |  |
| •          | 18                                                | P-64616  | Cylinder O-Ring      |   | 55      | P-18231  | Latch Spring                      |  |  |
|            | 19                                                | P-05099  | Cylinder             |   | 56      | P-09148  | Pusher                            |  |  |
| •          |                                                   | P-64395  | Cylinder O-Ring      |   | 57      | P-18229  | Spring Stem                       |  |  |
| •          | 21                                                | P-64236  | Piston O-Ring        |   | 58      | P-18230  | Feeder Spring                     |  |  |
|            | 22                                                | P-15121  | Bumper               |   | 59      | P-07237  | Pusher Stop Pin                   |  |  |
| •          | 23                                                | P-15122  | Return Seal          |   | 60      | P-12230  | Magazine Cover                    |  |  |
|            | 24                                                | P-01264  | Body                 |   | 61      | P-04049  | Latch                             |  |  |
|            | 25                                                | P-32143  | E-Ring - 2PCS        |   | 63      | P-24364  | Screw                             |  |  |
|            |                                                   | P-18228  | Contact Arm Spring   |   | 64      | AS-06139 | Piston & Driver Assembly          |  |  |
|            | 27                                                | P-07336  | Contact Pin          |   | 65      | P-06312  | Driver Blade                      |  |  |
|            | 28                                                | P-53168  | Safety               |   | 66      | P-07356  | Step Pin                          |  |  |
|            |                                                   | P-24300  | Screw - 2PCS         |   | 67      | P-07353  | Pin                               |  |  |
|            | 30                                                | AS-10058 | Front Plate Assembly |   | 68      | AS-04045 | Latch Assembly                    |  |  |
|            | 31                                                | P-08468  | Wear Plate           |   | 69      |          | Sequential Trigger (Red)          |  |  |
| •          |                                                   | P-64239  | Valve Housing O-Ring |   | 70      | P-64434  | O-Ring                            |  |  |
|            |                                                   | P-22168  | Upper Valve Housing  |   | 71      | P-24483  | Screw                             |  |  |
| $\dashv$   |                                                   | P-18336  | Spring               |   | 72      | P-27189  | Wear Insert                       |  |  |
| •          |                                                   | P-64240  | Valve Stem O-Ring    |   | 78      | P-15271  | Return Seal                       |  |  |
|            | 37                                                | P-22169  | Plunger              |   | 79      | P-32229  | Spring Washer                     |  |  |
| <b>→</b> ˈ | ◆ Parts Included In AS- 97283 O-Ring And Seal Kit |          |                      |   |         |          |                                   |  |  |

## ACCESSORIES (NOT INCLUDED)

|   | 73 | P-96198 | No Mar Tip | 76 | P-53202  | Safety For No Mar Tip  |
|---|----|---------|------------|----|----------|------------------------|
| Г | 74 | P-32290 | Washer     | 77 | AS-53078 | No Mar Safety Assembly |
| Г | 75 | P-26189 | Nut        |    |          |                        |