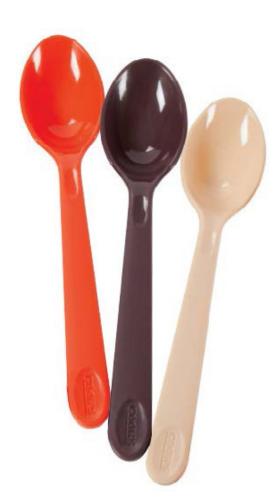

**COLORS:** Available in three colors, tan, brown and orange. Custom colors available for large orders.