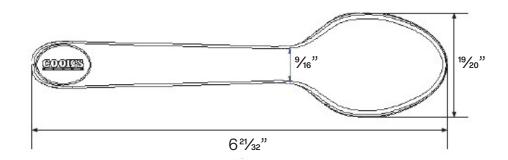

## features

Models: 630-230CP

The correctional flatware features an extra thick handle desgin to stand up to the toughest inmates and it also has a radius handle to provide comfortable use. Unique to Cook's the flatware is made from a proprietary blend of stain resistant copolymer plastic. The flatware is designed to be incredibly strong and will provide years of use in the toughest correctional facilities.

### STANDARD FEATURES

**DURABLE:** Proprietary blends of copolymer resists food stains for a longer wearing appearance. The increased radius of the handle edges makes this spoon comfortable to use and sturdy enough to stand up to inmates.