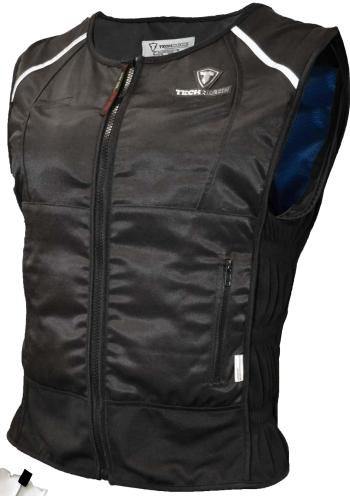

## Phase Change Cooling LITE VEST 6626-LT

## POWERED BY COOLPAX<sup>TM</sup>

- Scoop neck with zipper closure
- Elastic side panels allow for a snug fit with no strings or ties, thereby reducing the risk of catching or snagging
- Front pockets with zippered closure
- 100% Cotton vest, with mesh ventilation
- Includes one cooler bag and one set of four (4) 7065V CoolPax Cooling Inserts
- Deploy extra CoolPax Cooling Inserts to achieve continuous cooling
- Total Weight: 2kg/4.4lbs (including 7065V PCM Cooling Inserts)
- Insert Compatibility: 7065V
- Sizes: M/L, XL/2XL, 3XL/4XL
- Colors: Black