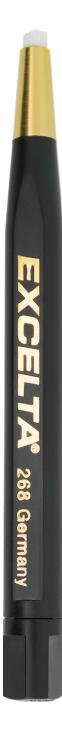

## **TECHNICAL DATA SHEET**

Part#: 268

Brushes - Scratch - Straight -★★- Plastic Handle/Nylon Bristles

The 268 two star nylon retractable and refillable scratch brush has a plastic handle. It can be used for fine deburring, polishing, rust removal, or cleaning and erasing in chemical etching processes. It is excellent for pre-solder and contact cleaning.