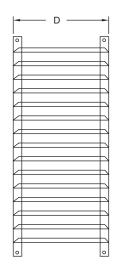

**TSP-2224** 

**TSP-2250 FRONT VIEW** 

**TSP-2250 SIDE VIEW** 

**TSP-2224 FRONT VIEW** 

**TSP-2224 SIDE VIEW** 

| Model *  | L  | D  | Н     | Capacity (18 x 26 size sheet pan) | Weight (lbs.)† |
|----------|----|----|-------|-----------------------------------|----------------|
| TSP-2250 | 21 | 24 | 50    | 15                                | 41             |
| TSP-2224 | 21 | 24 | 221/2 | 6                                 | 19             |