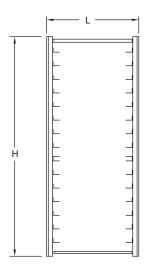

**TSP-2224** 

**TSP-2250 FRONT VIEW** 

**TSP-2250 SIDE VIEW** 

**TSP-2224 FRONT VIEW** 

**TSP-2224 SIDE VIEW** 

| Model *  | L  | D  | Н     | Capacity (18 x 26 size sheet pan) | Weight (lbs.)† |
|----------|----|----|-------|-----------------------------------|----------------|
| TSP-2250 | 21 | 24 | 50    | 15                                | 41             |
| TSP-2224 | 21 | 24 | 221/2 | 6                                 | 19             |