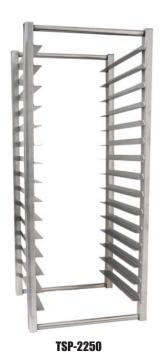

**TSP-2224** 

**TSP-2250 FRONT VIEW** 

**TSP-2250 SIDE VIEW** 

**TSP-2224 FRONT VIEW** 

**TSP-2224 SIDE VIEW** 

| Model *  | L  | D  | Н     | Capacity (18 x 26 size sheet pan) | Weight (lbs.)† |
|----------|----|----|-------|-----------------------------------|----------------|
| TSP-2250 | 21 | 24 | 50    | 15                                | 41             |
| TSP-2224 | 21 | 24 | 221/2 | 6                                 | 19             |