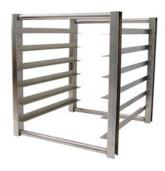

**TSP-2224** 

**TSP-2250 FRONT VIEW** 

**TSP-2250 SIDE VIEW** 

**TSP-2224 FRONT VIEW** 

**TSP-2224 SIDE VIEW** 

| Model *  | L  | D  | Н     | Capacity (18 x 26 size sheet pan) | Weight (lbs.)† |
|----------|----|----|-------|-----------------------------------|----------------|
| TSP-2250 | 21 | 24 | 50    | 15                                | 41             |
| TSP-2224 | 21 | 24 | 221/2 | 6                                 | 19             |