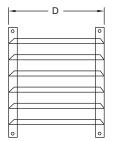

**TSP-2224** 

**TSP-2250 FRONT VIEW** 

**TSP-2250 SIDE VIEW** 

**TSP-2224 FRONT VIEW** 

**TSP-2224 SIDE VIEW** 

| Model *  | L  | D  | Н     | Capacity (18 x 26 size sheet pan) | Weight (lbs.)† |
|----------|----|----|-------|-----------------------------------|----------------|
| TSP-2250 | 21 | 24 | 50    | 15                                | 41             |
| TSP-2224 | 21 | 24 | 221/2 | 6                                 | 19             |