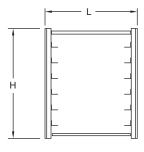

**TSP-2224** 

**TSP-2250 FRONT VIEW** 

**TSP-2250 SIDE VIEW** 

**TSP-2224 FRONT VIEW** 

**TSP-2224 SIDE VIEW** 

| Model *  | L  | D  | Н     | Capacity (18 x 26 size sheet pan) | Weight (lbs.)† |
|----------|----|----|-------|-----------------------------------|----------------|
| TSP-2250 | 21 | 24 | 50    | 15                                | 41             |
| TSP-2224 | 21 | 24 | 221/2 | 6                                 | 19             |