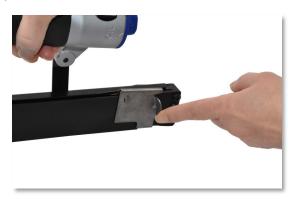

## **Depth Adjustment**

- Depth Adjustment in this tool, only on the tip of the safety.
- Turn the wheel counterclockwise for deeper penetration (as shown).
- Reducing or increasing the air pressure can also affect the depth of the drive.