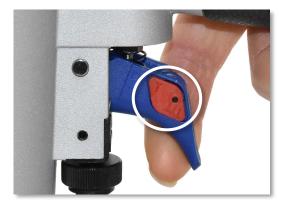

#### **Actuation Modes**

Selectable Actuation Trigger Sequential Trigger (Restrictive) available (AS-21040)

Turn the red button to switch the firing mode.

1. Full Sequential Actuation (Factory Preset)

2.Contact Actuation (Bump Fire)