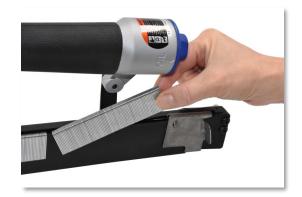

## Loading

- Pull the magazine pusher back until locked.
- · Load the fastener strips. Magazine Capacity: 168 fasteners.
- Unlock the pusher.