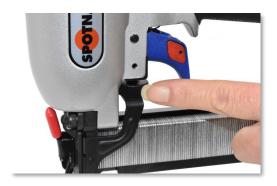

#### **Actuation Modes**

Selectable Actuation Trigger Sequential Trigger (Restrictive) available (AS-21040)

Turn the red button to switch the firing mode.

1. Full Sequential Actuation (Factory Preset)

2.Contact Actuation (Bump Fire)