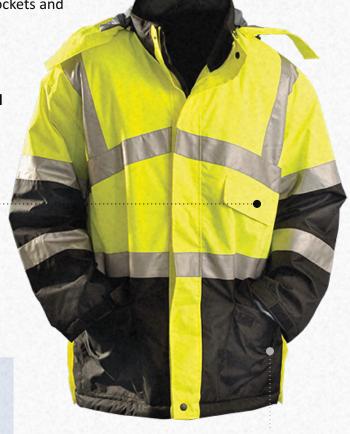

## **KEEP IN THE HEAT**

 ANSI 100% Polyester 300 Denier Oxford with PU coating - waterproof with sealed seams

Quilted Polyester lining for thermal insulation

 Side opening for easy access to inside pockets and equipment

Front zipper/wind storm flap

Insulated removable hood

· Inside drawstring at waist

2" 3M™ Scotchlite™ Reflective matierial

Sizing: S-5X

## **LUX-TJCW**

ANSI tested, ASTM F2732, temperature range for garments. Whether you are standing out in the elements in between tasks of gear for your winter GARMENT TEMPERATURE RANGE

1 left chest pocket

Thermal insulation with side-snapped opening.

2 lower front pockets

**HQ / EASTERN WAREHOUSE** 

585-52 North Bicycle Path Port Jefferson Station, NY 11776 **WESTERN WAREHOUSE** 

555 Vista Blvd Sparks, NV 89434