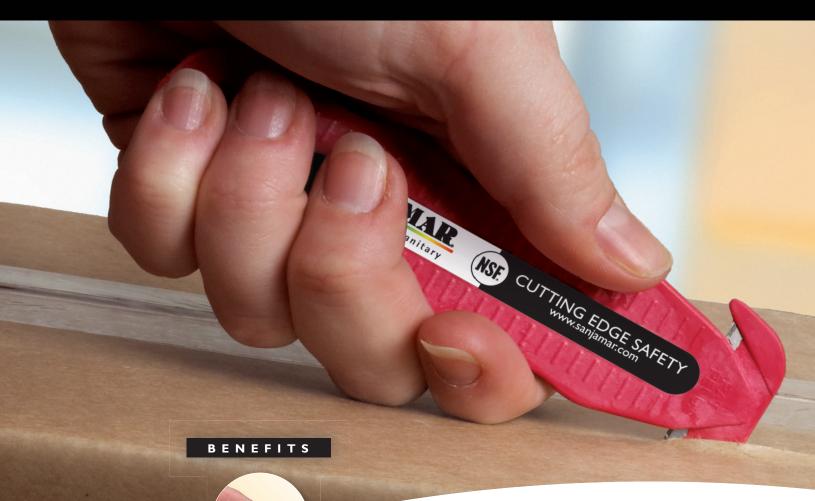

# Cutting edge safety. Klever Kutter.

IG EDGE SAFETY Engineerson

RECESSED BLADE DESIGN PREVENTS COSTLY CUT INJURIES

UNIQUE DESIGN PREVENTS DAMAGE TO CARTON CONTENTS

ELIMINATE THE NEED TO CHANGE BLADES

# Eliminate costly problems.

Klever Kutter<sup>™</sup> is the first disposable safety cutter that prevents costly cut injuries to employees and damage to products. Its patented design features a recessed blade that virtually eliminates injuries. It also prevents damage to the contents of cartons by allowing only a minimal portion of the blade to penetrate the carton surface.

# **Features**

The Klever Kutter<sup>™</sup> design features a dual stainless steel blade which **lasts** twice as long as typical single blade cutters.

Recessed blade position prevents contact with fingers which eliminates costly injuries.

The first and only **NSF** Listed safety cutter.

Klever Kutter's<sup>™</sup> distinct ergonomic contour fits perfectly in any hand.

The unique shape pierces cardboard with minimal force and prevents damage to