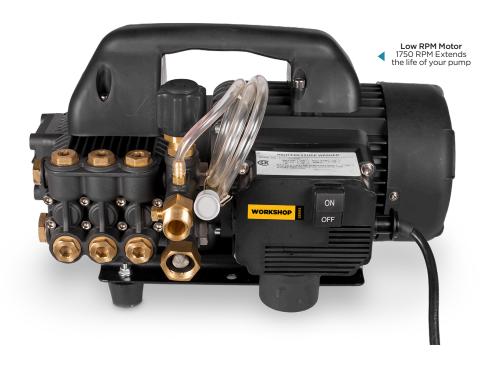

#### **Specifications**

 Part Number:
 P1515EPN

 Electric Motor:
 1.5HP, 110V

 AMPS:
 13.2

 Pumps:
 Triplex

 PSI:
 1500

 GPM:
 1.6

 GFCI:
 Yes

#### **Features**

• Pump Oil 30W Non Detergent

• Power Switch **85.165.005** 

• Low Pressure Chemical Injector • Thermal Relief Valve

In-Line Water Strainer

• Power Cord with GFCI

• 15AMP Plug