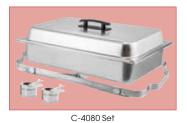

## This folding chafer is lightweight for maximum mobility.

- Constructed of stainless steel with built-in clips
- Includes water pan, food pan, frame & two fuel holders

| to  | ho    | ld | covers i | n pla | ice | for e | asy and | d co | nve | enie | nt |  |
|-----|-------|----|----------|-------|-----|-------|---------|------|-----|------|----|--|
| ref | illir | ng | and ser  | ving  |     |       |         |      |     |      |    |  |
|     |       |    |          |       | ,   |       | _       | _    |     | _    |    |  |

| 2    | ITEM   | DESCRIPTION              | UOM  | CASE  |
|------|--------|--------------------------|------|-------|
|      | C-4080 | 8 Qt Full-Size           | Set  | 1     |
|      | C-WPF  | Water Pan for C-4080     | Each | 6     |
| NSF. | SPF2   | Food Pan for C-4080, NSF | Each | 6/12  |
|      | C-F1   | Fuel Holder with Cover   | Each | 12/48 |