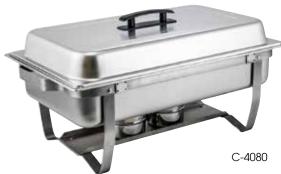

## This folding chafer is lightweight for maximum mobility.

- Constructed of stainless steel with built-in clips
- Includes water pan, food pan, frame & two fuel holders

| to  | ho    | ld | covers i | n pla | ice | for e | asy and | d co | nve | enie | nt |  |
|-----|-------|----|----------|-------|-----|-------|---------|------|-----|------|----|--|
| ref | illir | ng | and ser  | ving  |     |       |         |      |     |      |    |  |
|     |       |    |          |       | ,   |       | _       | _    |     | _    |    |  |

| 2    | ITEM   | DESCRIPTION              | UOM  | CASE  |
|------|--------|--------------------------|------|-------|
|      | C-4080 | 8 Qt Full-Size           | Set  | 1     |
|      | C-WPF  | Water Pan for C-4080     | Each | 6     |
| NSF. | SPF2   | Food Pan for C-4080, NSF | Each | 6/12  |
|      | C-F1   | Fuel Holder with Cover   | Each | 12/48 |