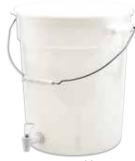

### BEVERAGE CONTAINER DISPENSER

PBDW-22

#### Perfect for mixing and serving a variety of

PLASTIC BEVERAGE DISPENSERS

beverages, this container dispenser comes with a snap-on lid and fitted with a handle for secure and easy transport.

- Leak-proof faucet
- Comfortable bail handle with sure-grip handle
- Red graduations in liters and quarts
- Temperature range of -40°F to 160°F
- Dishwasher safe

| 2 | ITEM    | DESCRIPTION        | UOM  | CASE |
|---|---------|--------------------|------|------|
|   | PBDW-22 | 6 Gal, PP          | Each | 4    |
|   | PBDW-FS | Faucet for PBDW-22 | Each | 1    |