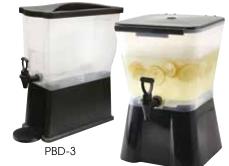

### PLASTIC BEVERAGE DISPENSERS

An excellent option for limited counter spaces, the 3 gallon slim rectangular beverage dispenser has a graduated reservoir that detaches from an 8" high stand to pack up neatly for compact storage. For more spacious counters, a 3 gallon square dispenser is also available.

- Leak-proof faucet
- Detachable drip tray and lid

|  | ITEM      | DESCRIPTION                         | UOM  | CASE |
|--|-----------|-------------------------------------|------|------|
|  | PBD-3     | 3 Gal Slim Rectangular<br>Dispenser | Each | 1    |
|  | PBD-3SK   | 3 Gal Square Dispenser              | Each | 4    |
|  | PBD-3-F   | Faucet for PBD-3                    | Each | 1    |
|  | PBD-3SK-F | Faucet for PBD-3SK                  | Each | 50   |

### PLASTIC BEVERAGE DISPENSERS

PBD-3SK