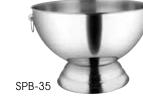

## PUNCH BOWL

#### PUNCH BOWL

#### Stainless steel mirror finish

ITEM DESCRIPTION SIZE UOM CASE SPB-35 Punch Bowl with 3.5 Gal Each 6 Decorative Handle Rings