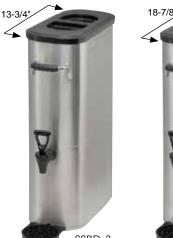

#### **ICED TEA DISPENSERS**

# This tall and slender iced tea dispenser is the ideal solution for narrow countertops.

- Made of stainless steel with a welded front handle
- Tall faucet with a detachable drip tray
- Includes 3 color decals: Iced Tea, Lemonade, and Iced Coffee, as well as 1 blank one for customization

| ITEM   | DESCRIPTION        | SIZE                             | UOM | CASE |
|--------|--------------------|----------------------------------|-----|------|
| SSBD-3 | 3 Gal<br>Dispenser | 6-7/8"W x 13-3/4"D<br>x 21"H     | Set | 1    |
| SSBD-5 | 5 Gal<br>Dispenser | 6-7/8"W x 18-7/8"D<br>x 21-1/4"H | Set | 1    |

3 color and 1 blank decal included

## ICED TEA DISPENSERS

SSBD-3

SSBD-5