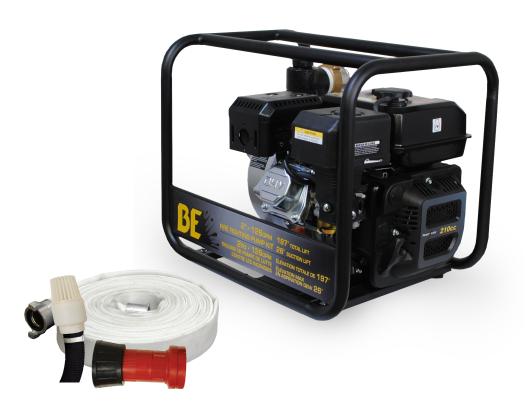

# 2" FIRE FIGHTING PUMP KIT

# **Specifications**

Part Number: HPFK-2070R
Displacement: 210cc Powerease
Fuel Tank Capacity: 0.95 gal (3.6L)
Inlet/Outlet: 2" MNPT
GPM: 126

### **Features**

- Centrifugal Aluminum Pump
- Heavy Duty Aluminum Impeller
- 197ft Total Lift
- 26ft Suction Lift
- 12ft (2") Suction Hose
- 50ft (1.5") Fire Hose
- Foot Valve
- Recoil Start & Low Oil Shutdown