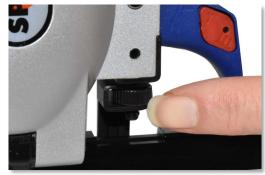

## **Depth Adjustment**

- Turn the wheel clockwise to reduce the penetration (as shown).
- Turn the wheel counterclockwise for deeper penetration (as shown).
- Reducing or increasing the air pressure can also affect the depth of the drive.