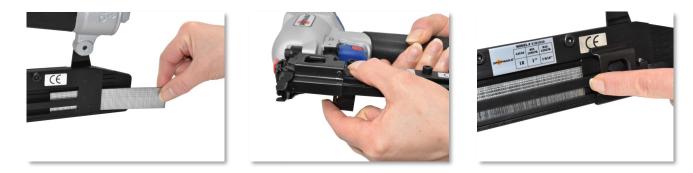

#### Loading

- Load the fastener strips by resting on the bottom of the magazine, and push the strips toward the nose area. **Magazine Capacity:** 100 fasteners.
- Pull the magazine pusher back and rest on the back of the brads.