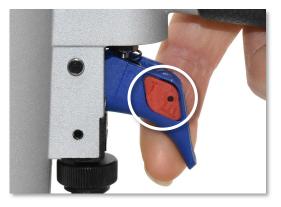

### **Actuation Modes**

Selectable Actuation Trigger Sequential Trigger (Restrictive) available (AS-21040)

Turn the red button to switch the firing mode.

1. Full Sequential Actuation (Factory Preset)

2.Contact Actuation (Bump Fire)