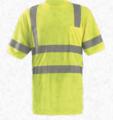

ANSI TYPE R BIRDSEYE T-SHIRTS WICKING POLYESTER FABRIC

## THE MOST COMFORTABLE T-SHIRT

## WHAT IS WICKING BIRDSEYE?

The fabric's pattern – smooth, clear finish and small diamond-shaped figures with a dot in the center of each suggests the eye of a bird. Very soft, lightweight, absorbent & launders well

- 100% ANSI Wicking Polyester Birdseye
- 2" Silver reflective tape
- 3.8 oz. fabric weight

LO GO

• Sizing: S-5X

BLACK BOTTOM LUX-SSETPBK

LONG SLEEVE (NO POCKET) LUX-LSET2B

SHORT SLEEVE LUX-SSETP3B

LONG SLEEVE LUX-LSETP3B BLACK BOTTOM