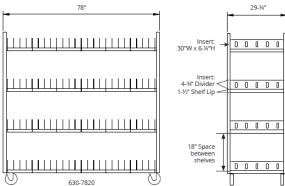

**TWO SIZES, TWO INSERTS:** Available in a 78" width or 54" width, these four shelf racks are 75-¼" high and 29-¾" deep. The tray insert has room for 4 rows of trays and the sheet pan insert has room for 6 sheet pans.

| Rack Dimensions                                  | Insert Dimensions                                               | Shipping  |
|--------------------------------------------------|-----------------------------------------------------------------|-----------|
| 78"W x 29-¾"D x 75-¼"H<br>54"W x 29-¾"D x 75-¼"H | 12-¾"W x 30"D x 6-¼"H<br>Divider is 4-¾"H<br>Shelf Lip is 1-½"H | Class 250 |