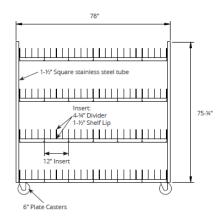

#### STANDARD FEATURES

**RUGGED CONSTRUCTION:** The frame is 1-½" all welded stainless steel square tube and rack inserts are highly durable, break-resistant polycarbonate. Additionally, these racks are mounted on 6" plate casters that are welded to the frame, for easy transportation.

**TWO SIZES, TWO INSERTS:** Available in a 78" width or 54" width, these four shelf racks are 75-¼" high and 29-¾" deep. The tray insert has room for 4 rows of trays and the sheet pan insert has room for 6 sheet pans.

**OPTIONAL DRIP TRAY:** The addition of a drip tray beneath the lowest shelf ensures water doesn't run off or build up beneath the rack for a drier work area around the rack.

**WARRANTY:** Backed up by a one year warranty against manufacturing defects.