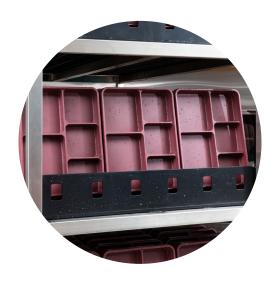

### features

The Vented Tray Drying Rack is designed to promote faster, more effective drying of trays than traditional tray drying racks. There are two parts to these racks, a stainless steel frame and vented polycarbonate shelf inserts that fit on the frame. With vented inserts, air can circulate more fully around the trays, allowing any water that accumulates to evaporate more quickly. Additionally, these inserts can be easily washed in the dishmachine or pot sink to help with sanitation. With spacing at 3", these racks hold a variety of trays and are great for drying and storing product. Available in two sizes, 54"W or 78"W.

**TWO SIZES, TWO INSERTS:** Available in a 78" width or 54" width, these four shelf racks are 75-¼" high and 29-¾" deep. The tray insert has room for 4 rows of trays and the sheet pan insert has room for 6 sheet pans.