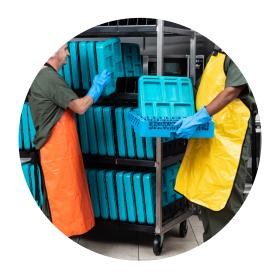

### features

The Vented Tray Drying Rack is designed to promote faster, more effective drying of trays than traditional tray drying racks. There are two parts to these racks, a stainless steel frame and vented polycarbonate shelf inserts that fit on the frame. With vented inserts, air can circulate more fully around the trays, allowing any water that accumulates to evaporate more quickly. Additionally, these inserts can be easily washed in the dishmachine or pot sink to help with sanitation. With spacing at 3", these racks hold a variety of trays and are great for drying and storing product. Available in two sizes, 54"W or 78"W.

#### STANDARD FEATURES

**RUGGED CONSTRUCTION:** The frame is 1-½" all welded stainless steel square tube and rack inserts are highly durable, break-resistant polycarbonate. Additionally, these racks are mounted on 6" plate casters that are welded to the frame, for easy transportation.