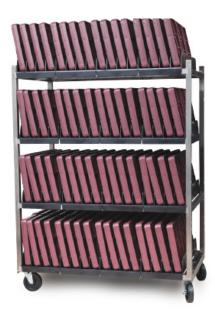

**TWO SIZES, TWO INSERTS:** Available in a 78" width or 54" width, these four shelf racks are 75-¼" high and 29-¾" deep. The tray insert has room for 4 rows of trays and the sheet pan insert has room for 6 sheet pans.

### **Insulated Tray Rack**

630-5420 54"W Rack for Insulated Trays 630-5420DT 54"W Rack for Insulated Trays w/ Drip Tray 630-7820 78"W Rack for Insulated Tray 630-7820DT 78"W Rack for Insulated Trays with Drip Tray 630-TDRI Insulated Tray Insert, insert only, case of 4

#### **Sheet Pan Rack**

630-5420S 54"W Rack for Sheet Pans 630-5420SDT 54"W Rack for Sheet Pans with Drip Tray 630-7820S 78"W Rack for Sheet Pans 630-7820SDT 78"W Rack for Sheet Pans with Drip Tray 630-TDRS Sheet Pan Insert, insert only, case of 4