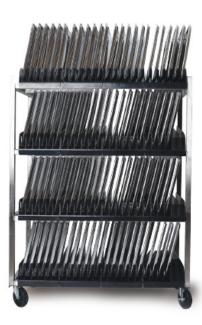

### features

The Vented Tray Drying Rack is designed to promote faster, more effective drying of trays than traditional tray drying racks. There are two parts to these racks, a stainless steel frame and vented polycarbonate shelf inserts that fit on the frame. With vented inserts, air can circulate more fully around the trays, allowing any water that accumulates to evaporate more quickly. Additionally, these inserts can be easily washed in the dishmachine or pot sink to help with sanitation. With spacing at 3", these racks hold a variety of trays and are great for drying and storing product. Available in two sizes, 54"W or 78"W.

#### STANDARD FEATURES

**RUGGED CONSTRUCTION:** The frame is 1-½" all welded stainless steel square tube and rack inserts are highly durable, break-resistant polycarbonate. Additionally, these racks are mounted on 6" plate casters that are welded to the frame, for easy transportation.

**TWO SIZES, TWO INSERTS:** Available in a 78" width or 54" width, these four shelf racks are 75-¼" high and 29-¾" deep. The tray insert has room for 4 rows of trays and the sheet pan insert has room for 6 sheet pans.