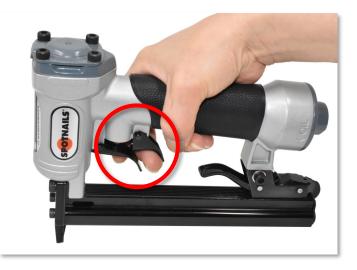

## **Dual Triggers**

- Equipped with a trigger lock to prevent accidental firing.
- Trigger lock must be released prior to using the primary trigger (as shown).