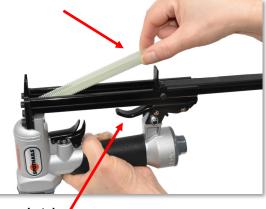

## Loading

- Turn the tool upside down.
- Press latch and pull the magazine back (as shown).
- Load the fastener strip (as shown).
- Close magazine until locked. You should feel the pressure of the pusher located inside of the magazine when the magazine is closed.
- Magazine Capacity: 94 fasteners.

Latch